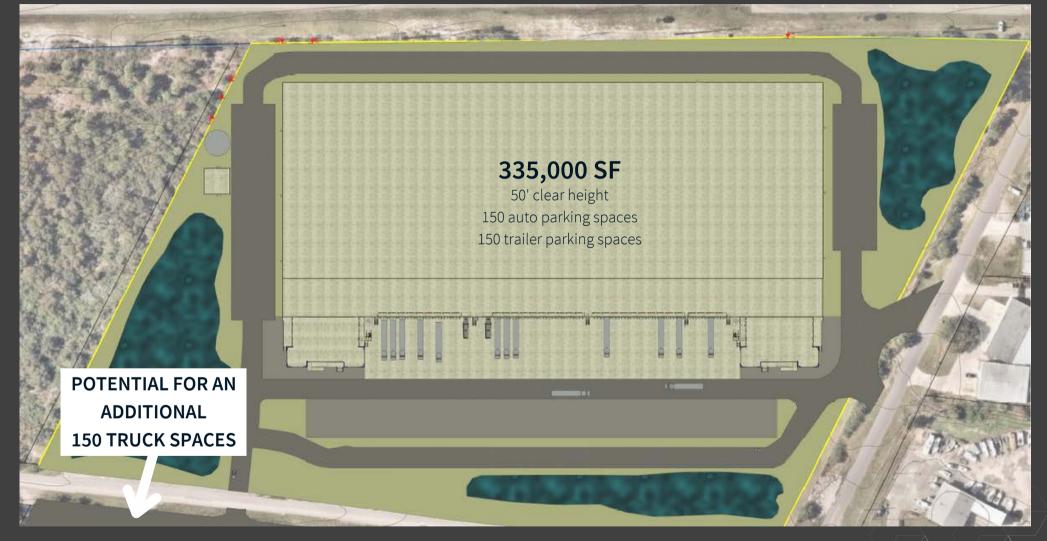

### **Property Specifications**

- 335,000 SF +/- available
- 250,000 SF+/- freezer/cooler convertible storage
- Two office welfare 10,000 SF +/-per (20,000)
- Cold truck dock 50,000 SF +/- 35°F
- Battery charging & 11,000 SF +/-
- Fire riser huts 1,000 SF +/-
- Fire pump bld. 1,600 SF +/-
- 65' dock apron
- 150' truck maneuvering
- 150 truck spaces

- 150 auto parking spaces
- 50' clear height in cooler/freezer
- 30' clear height in dock
- LED throughout
- Rytec doors
- Empty pallet storage above dock doors
- Pallet count 56,000 (+/- 2 deep 7 high)
- Dock doors 33 +/-
- Quell fire protection system

## 335,000 SF Cold storage for lease

**Proposed Site Plan** 

Sky Groden Executive Managing Director 954.817.0188 sky.groden@jll.com Kevin Griffiths Senior Vice President 610.955.7502 kevin.griffiths@jll.com