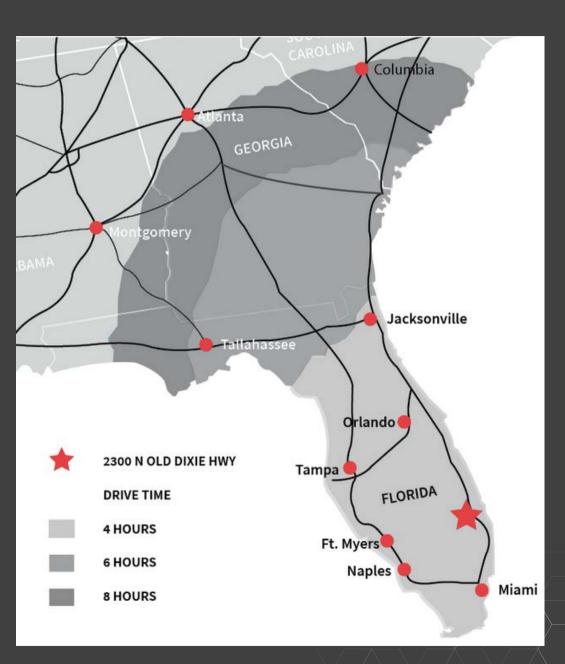

#### Location

- Less than 6 miles to I-95
- High visibility to Old Dixie Highway

#### Advantages and amenities

- Situated on 20.9 acres
- Class A new construction
- IL Zoning
- Located between US 1 and Old
  Dixie Highway