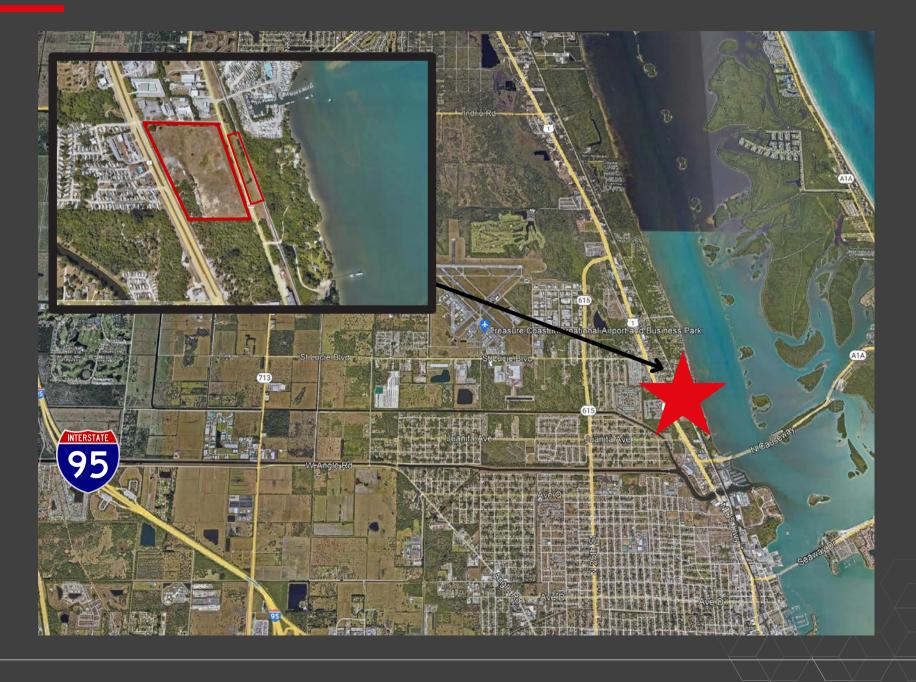

#### Location

- Less than 6 miles to I-95
- High visibility to Old Dixie Highway

#### Advantages and amenities

- Situated on 20.9 acres
- Class A new construction
- IL Zoning
- Located between US 1 and Old
  Dixie Highway